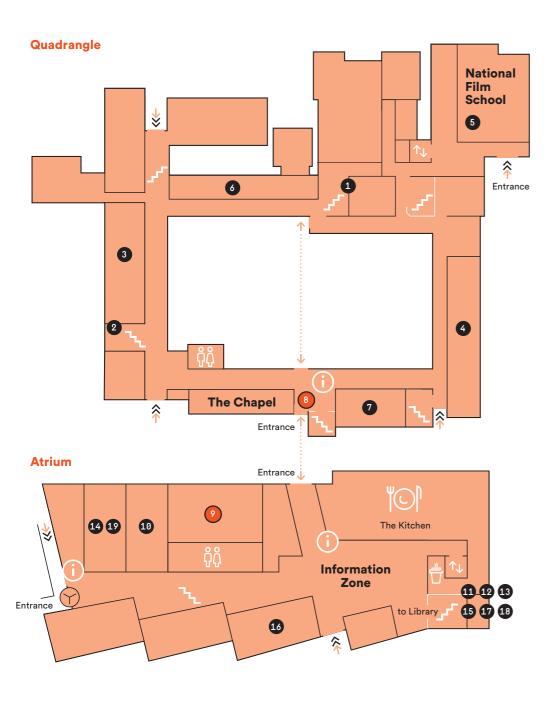

| Course                                   | Talk Time         | Quadrangle Building            |
|------------------------------------------|-------------------|--------------------------------|
| 3D Design, Modelmaking + Digital Art     | 11am              | Modelmaking Studio – 1st flooi |
| 2 Animation                              | 10.30am   12noon  | Animation Studio – 1st floor   |
| 3 Photography                            | 11.30am           | Photobase – Ground floor       |
| 4 Art                                    | 12noon            | Art Corridor – Ground floor    |
| 5 Film + TV Production                   | 11am   12.30pm    | Studio 1 – National Film Schoo |
| 6 Visual Communication                   | 12noon            | Vis Comm Studio – 1st floor    |
| 7 Design for Stage + Screen              | 11.30am           | Trevor Scott Hall              |
| 8 Campus Tours                           | 11am + 12pm       | Entrance                       |
| Course                                   | Talk Time         | Atrium Building                |
| 9 Portfolio + Project Days Talk          | 10.30am   11.30am | A019                           |
| Applied Psychology                       | 11am   12noon     | A021                           |
| Arts Management                          | 11am              | Library                        |
| 2 Business Management NEW                | 11.30am           | Library                        |
| Applied Entrepreneurship                 | 11.30am           | Library                        |
| Digital Marketing NEW                    | 11.30am           | Library                        |
| Interaction + User Experience Design NEW | 11am              | A025                           |
| New Media Studies                        | 11am              | Library                        |
| Creative Computing                       | 11.30am           | A012                           |
| English, Media + Cultural Studies        | 11am              | Library                        |
| B English + Equality Studies NEW         | 11am              | Library                        |
| 19 Creative Music Production             | 11.30am           | A025                           |