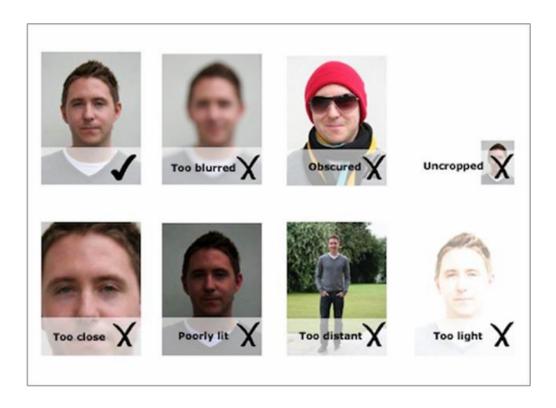

| Image Specifications       | The image should be no longer than 1000 pixels on the longest side (at                     |
|----------------------------|--------------------------------------------------------------------------------------------|
|                            | 300dpi). This will give an image of approximately 5cm x 3.5cm                              |
| Where do I send the image? | This image must be emailed to studentidcard@iadt.ie                                        |
|                            | The subject field of the email should state:                                               |
|                            | <ul> <li>Your course code, ie DL827</li> </ul>                                             |
|                            | <ul> <li>Your Student number, ie N00123456</li> </ul>                                      |
|                            | <ul> <li>Your full name</li> </ul>                                                         |
| Colour or Black + White    | Colour                                                                                     |
| Are there specific         | <ul> <li>You must show your full head, with your eyes open and clearly visible</li> </ul>  |
| instructions?              | <ul> <li>You should be facing forwards and looking directly at the camera</li> </ul>       |
|                            | <ul> <li>Your head and/or face should not be covered, unless a head covering is</li> </ul> |
|                            | worn daily for religious or medical reasons. The head covering must                        |
|                            | allow your full face to be clearly visible and should not cast any shadows on your face    |
|                            | <ul> <li>There should be no other person in the photograph</li> </ul>                      |
|                            | <ul> <li>If you wear glasses, ensure the photo is free from reflection or glare</li> </ul> |
|                            | from your glasses and the frames should not cover your eyes                                |
| When/where do I collect my | At First Year Focus/Induction Week in the Carriglea Building (week                         |
| card                       | commencing 27 September 2021 – refer to the FYF page for details)                          |

Samples of correct and incorrect images are set out below.