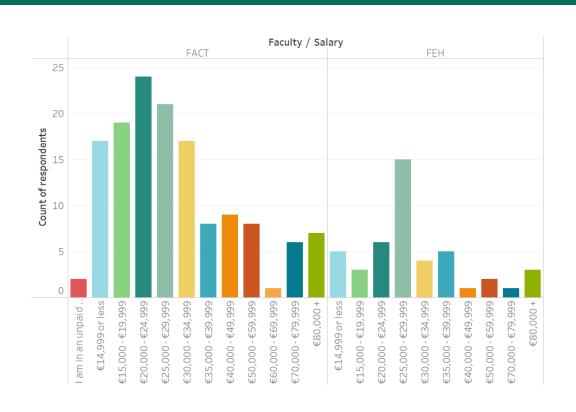

## **INSTITUTE RESPONSE RATE**



#### **ECONOMIC STATUS**



### **SALARY BANDS**



# RELEVANCE OF PROGRAMME FOR OBTAINING CURRENT JOB

# LIKELIHOOD STUDENTS WOULD STUDY SAME PROGRAMME AGAIN





Across the institute, 79% of graduate respondents said they would be either very likely (55%) or likely (24%) to study the same course again.

#### **TOP 2020 EMPLOYERS**

| Company                | Website                                   | Graduates |
|------------------------|-------------------------------------------|-----------|
| IADT                   | https://iadt.ie                           | 6         |
| Studio Meala           | https://studiomeala.com                   | 5         |
| Supervalu              | https://supervalu.ie                      | 5         |
| Accenture              | https://www.accenture.com/ie-en           | 4         |
| RTE