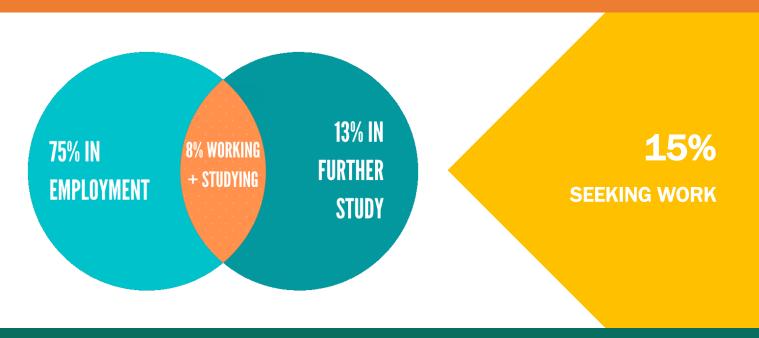

## **INSTITUTE RESPONSE RATE**



#### **ECONOMIC STATUS**



### **SALARY BANDS**



# RELEVANCE OF PROGRAMME FOR OBTAINING CURRENT JOB

# LIKELIHOOD STUDENTS WOULD STUDY SAME PROGRAMME AGAIN





Across the institute, 79% of graduate respondents said they would be either very likely (55%) or likely (24%) to study the same course again.

#### **TOP 2020 EMPLOYERS**

| Company                | Website                                   | Graduates |
|------------------------|-------------------------------------------|-----------|
| IADT                   | https://iadt.ie                           | 6         |
| Studio Meala           | https://studiomeala.com                   | 5         |
| Supervalu              | https://supervalu.ie                      | 5         |
| Accenture              | https://www.accenture.com/ie-en           | 4