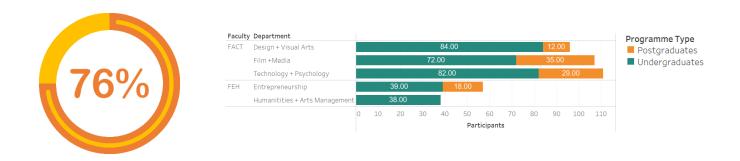

## **INSTITUTE RESPONSE RATE**



#### **ECONOMIC STATUS**



### **SALARY BANDS**



# RELEVANCE OF PROGRAMME FOR OBTAINING CURRENT JOB

# LIKELIHOOD STUDENTS WOULD STUDY SAME PROGRAMME AGAIN





Across the institute, 79% of graduate respondents said they would be either very likely (55%) or likely (24%) to study the same course again.

#### **TOP 2020 EMPLOYERS**

| Company                | Website                                   | Graduates |
|------------------------|-------------------------------------------|-----------|
| IADT                   | https://iadt.ie                           | 6         |
| Studio Meala           | https://studiomeala.com                   | 5         |
| Supervalu              | https://supervalu.ie                      | 5         |
| Accenture              | https://www.accentur