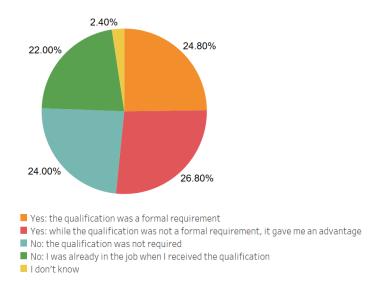

## **INSTITUTE RESPONSE RATE**



#### **ECONOMIC STATUS**



### **SALARY BANDS**



# RELEVANCE OF PROGRAMME FOR OBTAINING CURRENT JOB

# LIKELIHOOD STUDENTS WOULD STUDY SAME PROGRAMME AGAIN





Across the institute, 79% of graduate respondents said they would be either very likely (55%) or likely (24%) to study the same course again.

#### **TOP 2020 EMPLOYERS**

| Company                | Website                                   | Graduates |
|------------------------|-------------------------------------------|-----------|
| IADT                   | https://iadt.ie                           | 6         |
| Studio Meala           | https://studiomeala.com                   | 5         |
| Supervalu              | https://supervalu.ie                      | 5         |
| Accenture              | https://www.accenture.com/ie-en           | 4         |
| RTE                    | https://www.rte.ie                        | 3         |
| Disney                 | https://disney.c