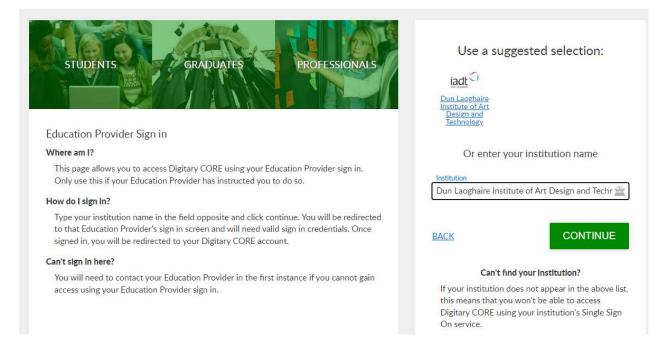

In the search box, as you start to type in Dun Laoghaire, you will find Dun Laoghaire Institute of Art, Design + Technology

Click on Continue, and you will be redirected to IADT's IDP page, where you enter your IADT login details – your user name and password as you use to connect to all other IADT services.