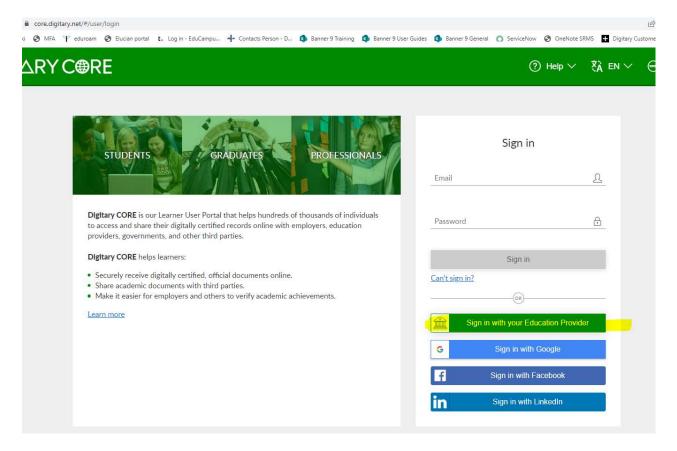

## How to Access your Digitary Account as a current student

For current students to access their Digitary account, please follow the instructions below:

Go to Digitary CORE

Click Sign in with your Education Provider