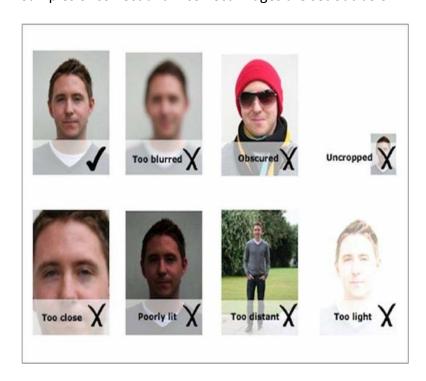

| Image Specifications       | The image should be no longer than 1000 pixels on the longest side (at                          |
|----------------------------|-------------------------------------------------------------------------------------------------|
|                            | 300dpi). This will give an image of approximately 5cm x 3.5cm                                   |
| Where do I send the image? | This image must be emailed to studentidcard@iadt.ie                                             |
|                            | The subject field of the email should state:                                                    |
|                            | – Your course code, ie DL827                                                                    |
|                            | – Your Student number, ie N00123456                                                             |
|                            | – Your full name                                                                                |
| Colour or Black + White    | Colour                                                                                          |
| Are there specific         | <ul> <li>You must show your full head, with your eyes open and clearly visible</li> </ul>       |
| instructions?              | <ul> <li>You should be facing forwards and looking directly at the camera</li> </ul>            |
|                            | <ul> <li>Your head and/or face should not be covered, unless a head covering is worn</li> </ul> |
|                            | daily for religious or medical reasons. The head covering must allow your                       |
|                            | full face to be clearly visible and should not cast any shadows on your face                    |
|                            | <ul> <li>There should be no other person in the photograph</li> </ul>                           |
|                            | <ul> <li>If you wear glasses, ensure the photo is free from reflection or glare from</li> </ul> |
|                            | your glasses and the frames should not cover your eyes                                          |
| When/where do I collect my | At First Year Focus/Induction Week sessions in the Carriglea Building (check                    |
| card                       | www.iadt.ie for information on the dates and schedule)                                          |

Samples of correct and incorrect images are set out below.